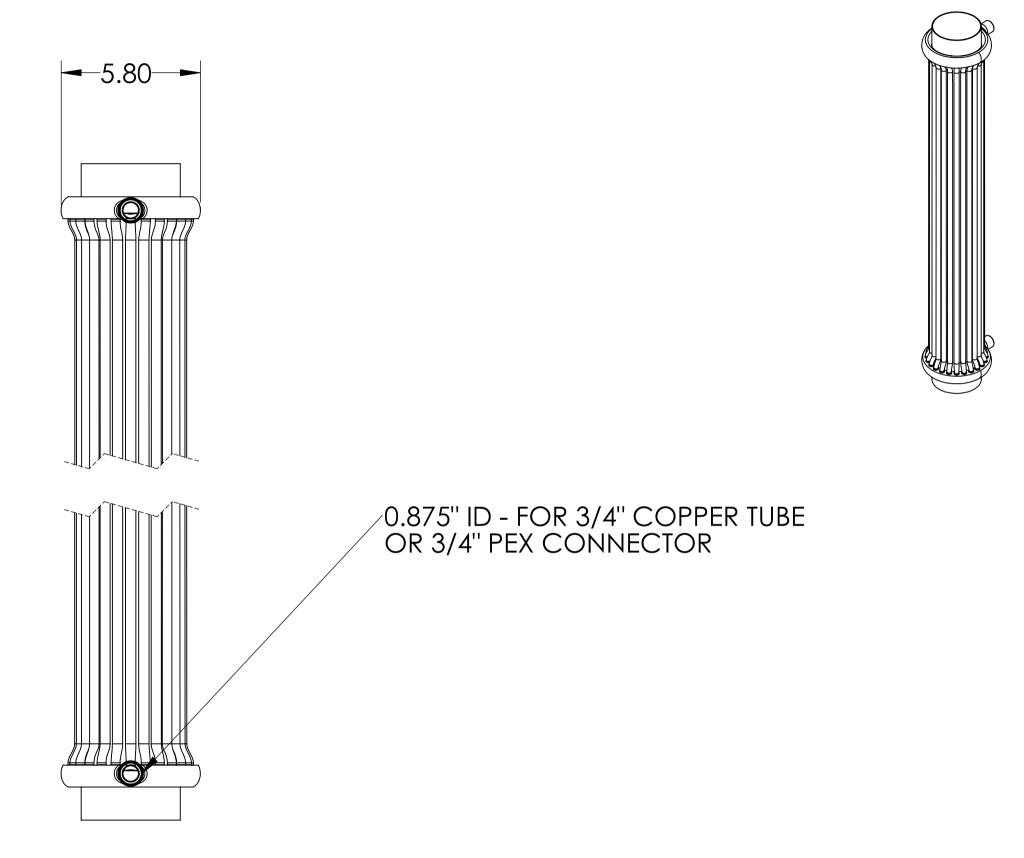

- NOTE: THE MINIMUM RECOMMENDED CLEARANCE BETWEEN THE WALL AND THE DRAIN LINE IS 1 INCH ALL DIMENSIONS ARE IN INCHES

| ECODRAIN INC.  4800 St-Ambroise, Suite #115 Montréal, Qc, Canada H4C 3N8 514-448-4798 Montréal, Qc H4C 3N8 Canada |       | Heat<br>Recovery<br>Efficency at<br>9.5 L/min | Nominal<br>diameter |     | Length |     | Heat<br>Energy<br>Recovery<br>Rate | Pressure<br>loss |     | Mass  |     |
|-------------------------------------------------------------------------------------------------------------------|-------|-----------------------------------------------|---------------------|-----|--------|-----|------------------------------------|------------------|-----|-------|-----|
|                                                                                                                   |       | %                                             | in                  | mm  | in     | mm  | kW                                 | psi              | kPa | lbs   | kg  |
| V1000-4-36                                                                                                        | REV-0 | 50.6%                                         | 4                   | 102 | 36     | 914 | 9.4                                | 1.0              | 7   | 20.89 | 9.5 |
| November-23-16 12:24:51 PM                                                                                        | 1/1   |                                               |                     |     |        |     |                                    |                  |     |       |     |