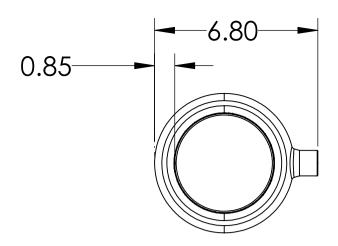

- NOTE: THE MINIMUM RECOMMENDED CLEARANCE BETWEEN THE WALL AND THE DRAIN LINE IS 1 INCH ALL DIMENSIONS ARE IN INCHES

| ECODRAIN INC.  4800 St-Ambroise, Suite #115 Montréal, Qc, Canada H4C 3N8 514-448-4798 Montréal, Qc H4C 3N8 Canada |       | Heat<br>Recovery<br>Efficency at<br>9.5 L/min | Nominal<br>diameter |     | Length |     | Heat<br>Energy<br>Recovery<br>Rate | Pressure<br>loss |     | Mass  |     |
|-------------------------------------------------------------------------------------------------------------------|-------|-----------------------------------------------|---------------------|-----|--------|-----|------------------------------------|------------------|-----|-------|-----|
|                                                                                                                   |       | %                                             | in                  | mm  | in     | mm  | kW                                 | psi              | kPa | lbs   | kg  |
| V1000-4-36                                                                                                        | REV-0 | 50.6%                                         | 4                   | 102 | 36     | 914 | 9.4                                | 1.0              | 7   | 20.89 | 9.5 |
| November-23-16 12:24:51 PM                                                                                        | 1/1   |                                               |                     |     |        |     |                                    |                  |     |       |     |