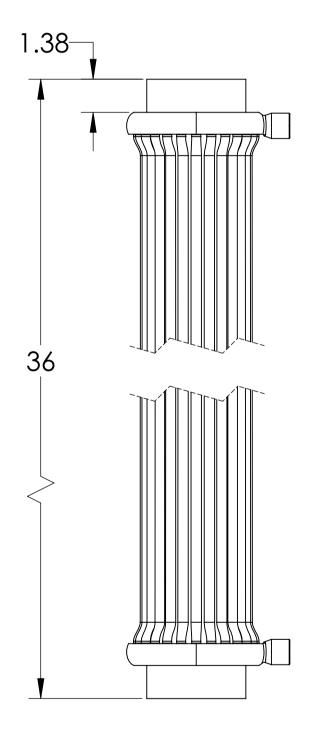

- NOTE: THE MINIMUM RECOMMENDED CLEARANCE BETWEEN THE WALL AND THE DRAIN LINE IS 1 INCH ALL DIMENSIONS ARE IN INCHES

| ECODRAIN INC.  4800 St-Ambroise, Suite #115 Montréal, Qc, Canada H4C 3N8 514-448-4798 Montréal, Qc H4C 3N8 Canada |       | Heat<br>Recovery<br>Efficency at<br>9.5 L/min | Nominal<br>diameter |     | Length |     | Heat<br>Energy<br>Recovery<br>Rate | Pressure<br>loss |     | Mass  |     |
|-------------------------------------------------------------------------------------------------------------------|-------|-----------------------------------------------|---------------------|-----|--------|-----|------------------------------------|------------------|-----|-------|-----|
|                                                                                                                   |       | %                                             | in                  | mm  | in     | mm  | kW                                 | psi              | kPa | lbs   | kg  |
| V1000-4-36                                                                                                        | REV-0 | 50.6%                                         | 4                   | 102 | 36     | 914 | 9.4                                | 1.0              | 7   | 20.89 | 9.5 |
| November-23-16 12:24:51 PM                                                                                        | 1/1   |                                               |                     |     |        |     |                                    |                  |     |       |     |